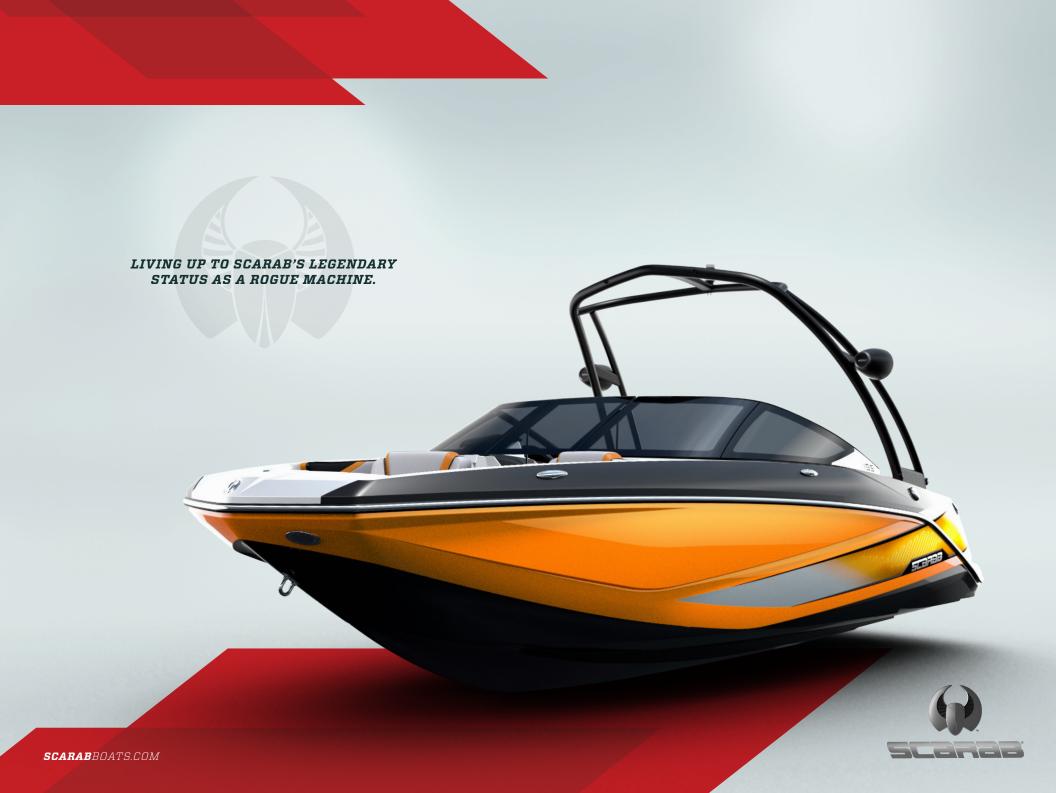

# 195 HO IMPULSE

#### INCLUDES ALL 195 HO FEATURES, PLUS:

- Choice of 3 stunning color options with custom graphics and matching interior accents – Laser Red, Sunburst Orange or Vivid Green
- 250 HP Rotax® engine
- Foldable wakeboard tower with black bimini top
- Cruise control
- Custom swim platform mat
- Scarab Smart Mat (optional)
- Wake Blast System (optional)