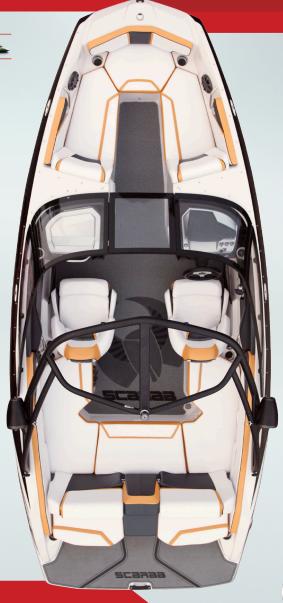

# 195 HO IMPULSE

#### INCLUDES ALL 195 HO FEATURES, PLUS:

- Choice of 3 stunning color options with custom graphics and matching interior accents – Laser Red, Sunburst Orange or Vivid Green
- 250 HP Rotax® engine
- Foldable wakeboard tower with black bimini top
- Cruise control
- Custom swim platform mat
- Scarab Smart Mat (optional)
- Wake Blast System (optional)