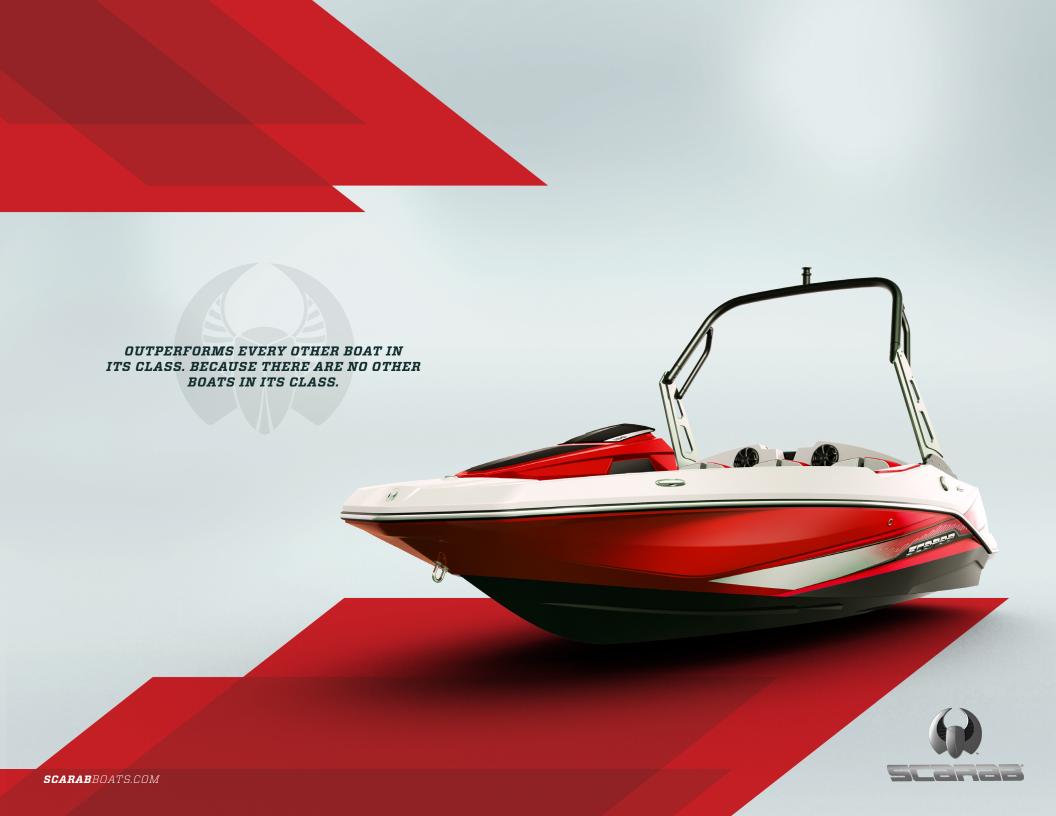

# 165 HO IMPULSE

#### INCLUDES ALL 165 HO FEATURES, PLUS:

- Choice of 3 stunning color options with custom graphics and matching interior accents – Laser Red, Sunburst Orange or Vivid Green
- 250 HP Rotax® engine
- Cruise control
- Custom swim platform mat
- Wakeboard tower (optional)