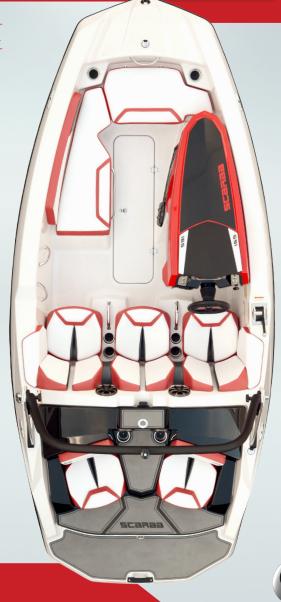

## 165

- Premium upholstery with metallic accent and chrome logos
- Swim platform lounge seats
- 150 HP Rotax® engine
- ComfortRide bench seats
- Walk-thru stern
- Scarab<sup>®</sup> custom trailer
- Jet Black, Pacific Blue or Laser Red color choice
- Scarab beetle graphics (optional)

### INCLUDES ALL 165 FEATURES, PLUS:

- 250 HP Rotax® engine
- Depth sounder
- Stereo system, AM/FM, 2-speakers, MP3 port and Bluetooth® Connectivity
- Stainless steel cup holders and grab handles
- Pull-up cleats
- Jet Black, Pacific Blue or Laser Red color choice
- Scarab beetle graphics (optional)

#### INCLUDES ALL 165 HO FEATURES, PLUS:

- Choice of 3 stunning color options with custom graphics and matching interior accents – Laser Red, Sunburst Orange or Vivid Green
- 250 HP Rotax® engine
- Cruise control
- Custom swim platform mat
- Wakeboard tower (optional)