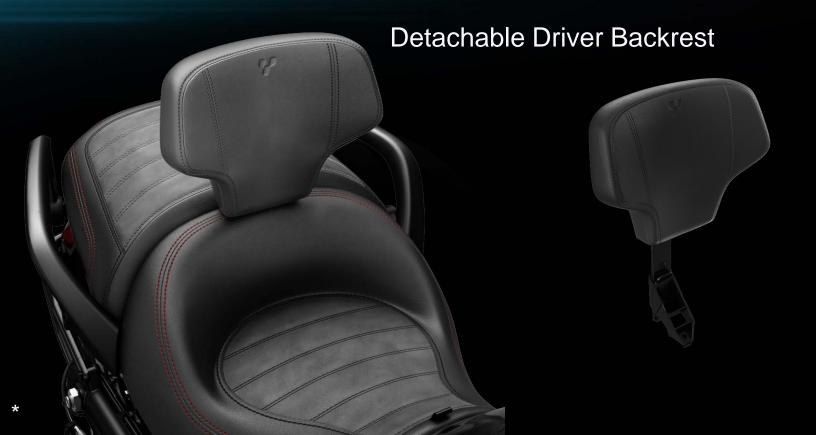

positions and move the sliders for a truly customized riding experience







#### Three Step Consumer Experience







#### 2. In-Store experience

"Showroom fit kit" to help the salesmen performing a live fitting

- No tools required
- As easy as 1, 2, 3

UFIT ANIMATION

For Showroom demonstration only





#### Three Step Consumer Experience







#### F3 "Tailored" to the Rider at Delivery Will Enhance Consumer Satisfaction

# 6 minutes

to adjust the pegs

# 4 minutes

to change the handlebar

CODENT VIDEO



# PERSONALIZE YOUR RIDE











Cruise Control

Black suede seat with red stitching

#### Can-Am Red Solid Gloss





#### Style and Personalization Have Never Been Easier





# **Touring Escape Package**





#### **Seats and Backrests**



#### **Seats and Backrests**





#### Bars



#### Windshields





# **Driver and Passenger Footboards**





# **Bags and Storage**



#### Cross Country Detachable Saddle Bags





#### Wheels



#### FAT6 Chrome Wheels





#### Wheels



Chrome Rear Wheel





#### **Custom Accessories**













# **Navigation**



# GPS: Garmin zūmo 590LM and Mounting Kit





#### **Seats and Backrests**



#### Cannonball Seat





### **Heated Hand Grips**



**Heated Driver Grips** 





# **Muscle Attitude Package**





#### **Seats and Backrests**



#### Mono Seat Cowl





# Front Spoiler







#### **Custom Accessories**



Stripe Decal Kit















FOX Factory Series 1.5 PODIUM® R Front Shocks







**FOX Factory Series** PODIUM® RC 2.0 Rear Shocks



#### Silencers



#### Akrapovic Straight Shot Silence