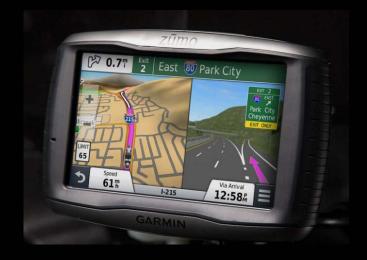

# New Garmin zūmo 590LM for an Enhanced Navigation Experience

Standard on: Spyder RT Limited

#### **Additional features:**

- Higher resolution screen
- 3D terrain view
- Live traffic and Live weather
- Curvy Roads routing

#### **Compatible with:**

- Garmin Tire pressure valve covers
- Garmin VIRB camera