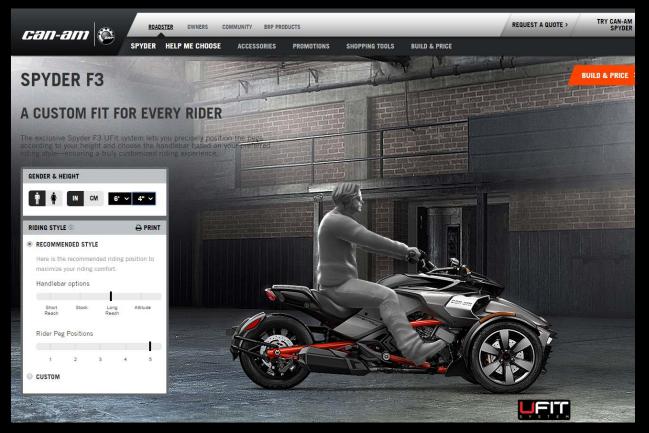

# CUSTOMIZE YOUR SEATING POSITION

**Custom fit for every rider** 

#### **Custom Riding Experience for Maximum Comfort**

- Position the pegs according to your height (5 positions)
- Choose the handlebar based on your preferred riding style (4 bar options incl. stock bar)

#### 1. Web Experience

The configurator will recommend a handlebar and peg positioning that best suits riders comfort

#### 1. Web Experience

Select the "custom" positions and move the sliders for a truly customized riding experience