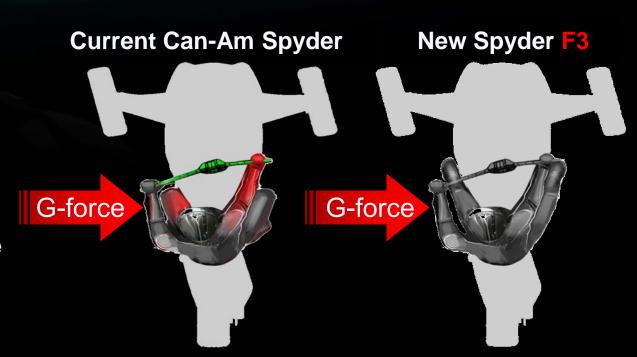

### Spyder F3 Offers a Stable and Comfortable Ride on the Highway and an Exhilarating Experience When Carving the Twisties!

- Forward position allows you to compensate lateral G-forces with your upper legs
- Lower center of gravity reduces the perception of roll
- Maximize confidence to fully leverage the vehicle riding dynamics