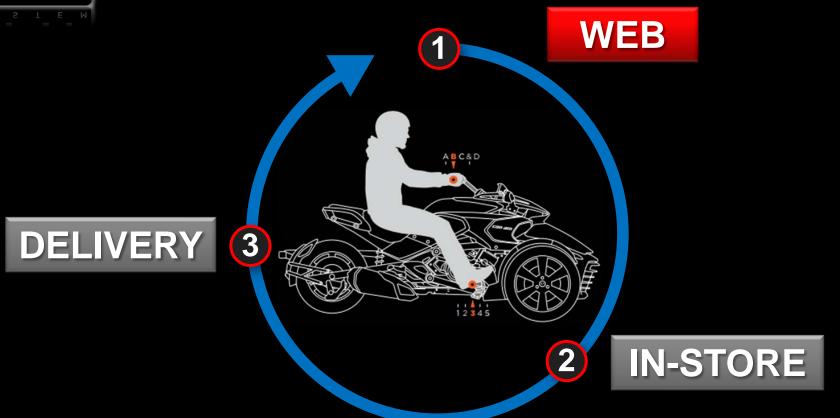

#### Configured as easy as "1-2-3"

#### Three Step Consumer Experience

#### 1. Web Experience

#### 2. In-Store experience

"Showroom fit kit" to help the salesmen performing a live fitting

- No tools required
- As easy as 1, 2, 3

UFIT ANIMATION

For Showroom demonstration only

#### F3 "Tailored" to the Rider at Delivery Will Enhance Consumer Satisfaction