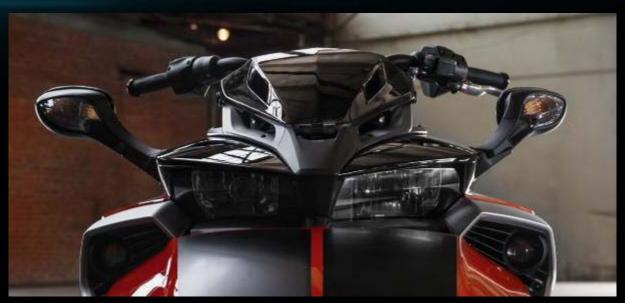

# AUTHENTIC CRUSING RIDING POSITION

#### Spyder ST Seating Position

#### Spyder F3 Cruising Riding Position