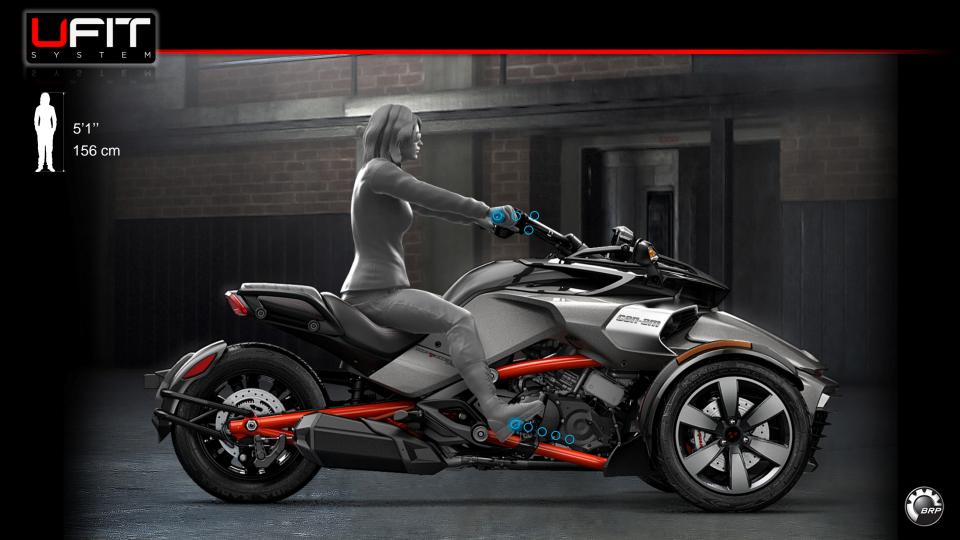

# CUSTOMIZE YOUR SEATING POSITION

**Custom fit for every rider** 

#### **Custom Riding Experience for Maximum Comfort**

- Position the pegs according to your height (5 positions)
- Choose the handlebar based on your preferred riding style (4 bar options incl. stock bar)

#### 1. Web Experience

The configurator will recommend a handlebar and peg positioning that best suits riders comfort

#### 1. Web Experience

Select the "custom" positions and move the sliders for a truly customized riding experience