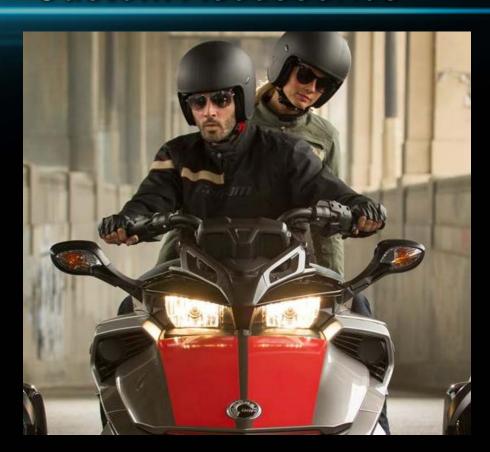

# THRILLING RIDE EXPERIENCE

### Spyder F3 Offers a Stable and Comfortable Ride on the Highway and an Exhilarating Experience When Carving the Twisties!

- Forward position allows you to compensate lateral G-forces with your upper legs
- Lower center of gravity reduces the perception of roll
- Maximize confidence to fully leverage the vehicle riding dynamics