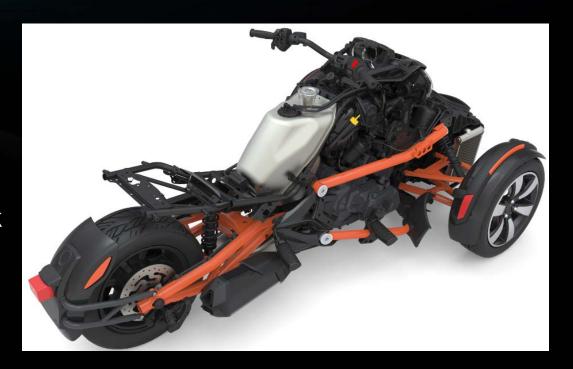

#### New Stiffer Chassis Design

- 40% stiffer than existing models
- Tubular swing arm for extra rigidity and for unique styling
- 7.1 gallon (27 l) gas tank with easy, top-mounted fuel door access
- Easier access for maintenance