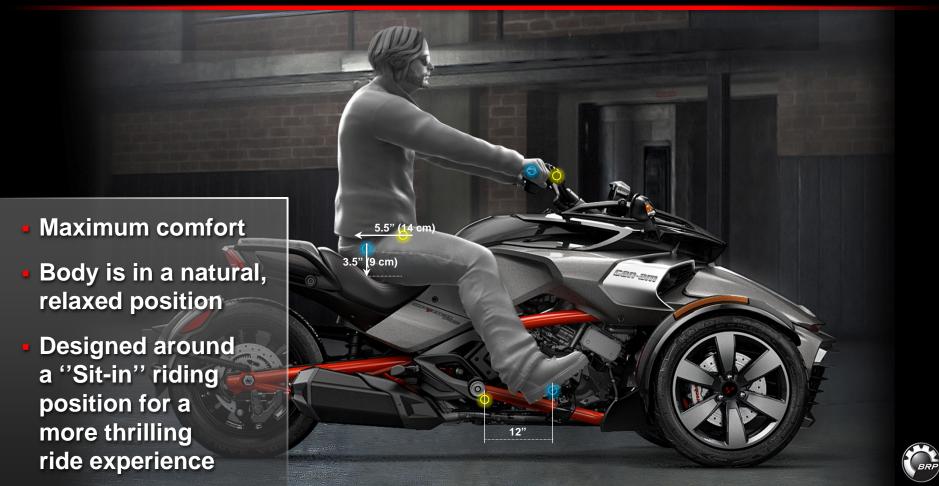

ng

#### **Compatible with:**

- Garmin Tire pressure valve covers
- Garmin VIRB camera





#### Agenda

**1** MY15 SPECIAL SERIES

**2** MY15 LINEUP ENHANCEMENTS

3 NEW SPYDER F3: RIDING HAS EVOLVED!



#### Why is the Spyder F3 opportunity so important?





# Why some consumers are not considering the **Spyder today...** this will be addressed with the F3



One more reason to believe in a large untapped potential for a new Spyder...



#### Project strategy

#### BASED ON SPYDER CURRENT OFFERING

- 1 OPEN AIR ON ROAD EXPERIENCE
- STABILITY & PEACE OF MIND

#### INFUSED WITH NEW PRODUCT PILLARS

- CRUISING RIDING POSITION
- 4 ABILITY TO CUSTOMIZE
- 5 ATTITUDE & LIFESTYLE

# AUTHENTIC CRUSING RIDING POSITION



#### Spyder ST Seating Position



#### Spyder F3 Cruising Riding Position



# THRILLING RIDE EXPERIENCE



### Spyder F3 Offers a Stable and Comfortable Ride on the Highway and an Exhilarating Experience When Carving the Twisties!

- Forward position allows you to compensate lateral G-forces with your upper legs
- Lower center of gravity reduces the perception of roll
- Maximize confidence to fully leverage the vehicle riding dynamics





## New Vehicle Stability System Behavior Preserves Peace of Mind While Enhancing Vehicle Performance

#### Progressive VSS Behavior Reduces Intrusiveness

- While approaching the vehicle limit, the VSS begins to seamlessly apply front brake pressure
- Driver retains throttle control and maintains speed or acceleration in corner exits
- No perceivable torque dips
- Take high speed corners without perceivable VSS interventions