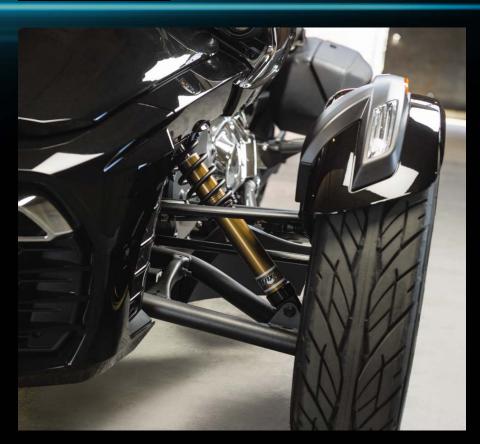

#### New Stiffer Chassis Design

- 40% stiffer than existing models
- Tubular swing arm for extra rigidity and for unique styling
- 7.1 gallon (27 l) gas tank with easy, top-mounted fuel door access
- Easier access for maintenance