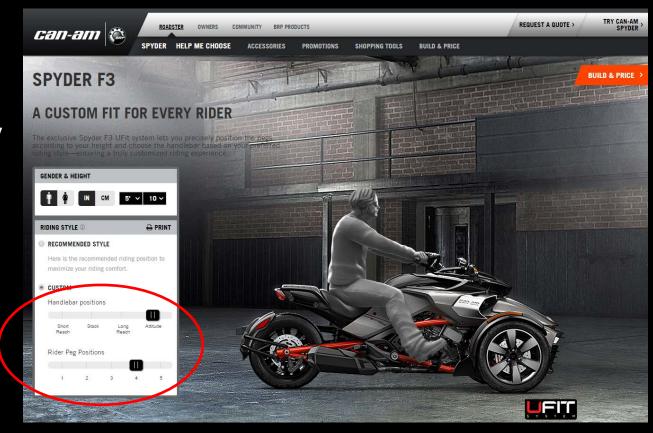

# CUSTOMIZE YOUR SEATING POSITION

**Custom fit for every rider** 

#### **Custom Riding Experience for Maximum Comfort**

- Position the pegs according to your height (5 positions)
- Choose the handlebar based on your preferred riding style (4 bar options incl. stock bar)

#### 1. Web Experience

The configurator will recommend a handlebar and peg positioning that best suits riders comfort

#### 1. Web Experience

Select the "custom" positions and move the sliders for a truly customized riding experience