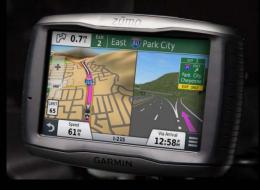

# New Garmin zūmo 590LM for an Enhanced Navigation Experience

Standard on: Spyder RT Limited

#### **Additional features:**

- Higher resolution screen
- 3D terrain view
- Live traffic and Live weather
- Curvy Roads routing