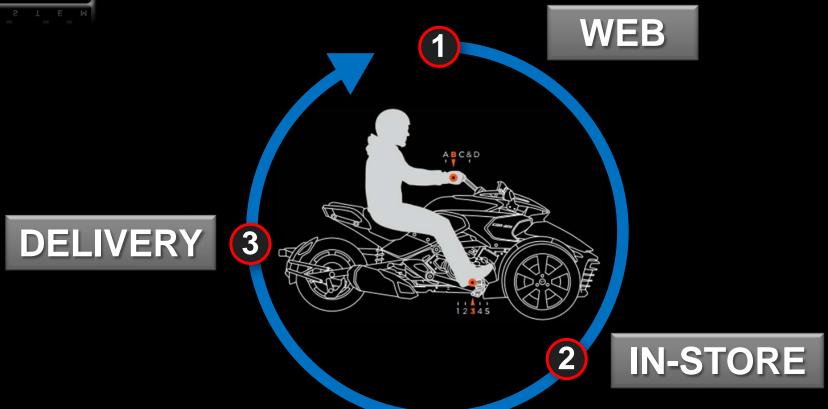

#### Configured as easy as "1-2-3"

#### Three Step Consumer Experience

#### 1. Web Experience

#### 2. In-Store experience

"Showroom fit kit" to help the salesmen performing a live fitting

- No tools required
- As easy as 1, 2, 3

UFIT ANIMATION

For Showroom demonstration only

#### F3 "Tailored" to the Rider at Delivery Will Enhance Consumer Satisfaction