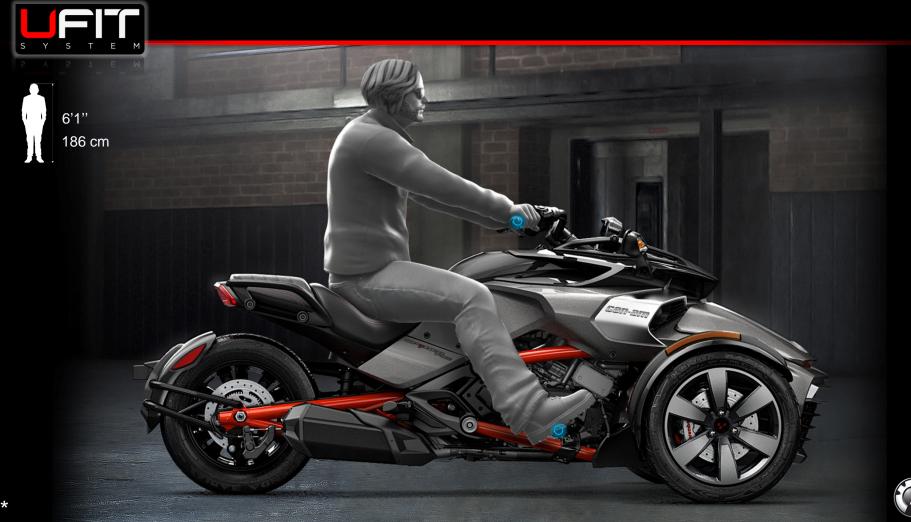

# CUSTOMIZE YOUR SEATING POSITION

**Custom fit for every rider** 

#### **Custom Riding Experience for Maximum Comfort**

- Position the pegs according to your height (5 positions)
- Choose the handlebar based on your preferred riding style (4 bar options incl. stock bar)