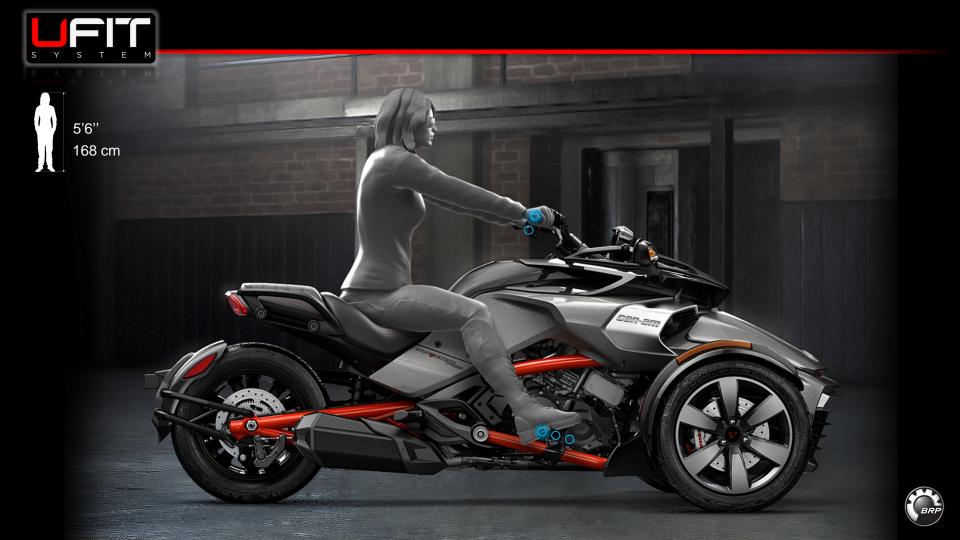

# CUSTOMIZE YOUR SEATING POSITION

**Custom fit for every rider** 

#### **Custom Riding Experience for Maximum Comfort**

- Position the pegs according to your height (5 positions)
- Choose the handlebar based on your preferred riding style (4 bar options incl. stock bar)

#### 1. Web Experience

The configurator will recommend a handlebar and peg positioning that best suits riders comfort

#### 1. Web Experience

Select the "custom" positions and move the sliders for a truly customized riding experience