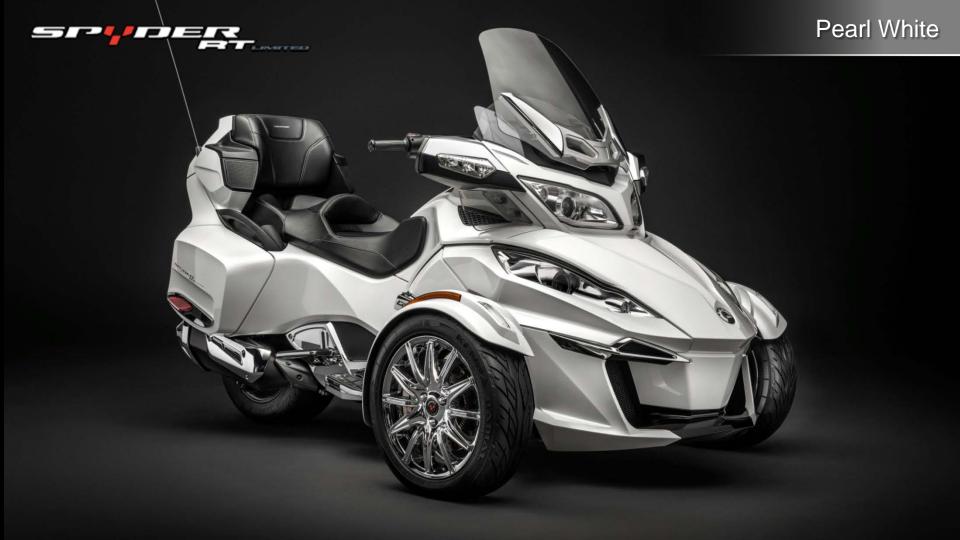

# New Garmin zūmo 590LM for an Enhanced Navigation Experience

Standard on: Spyder RT Limited