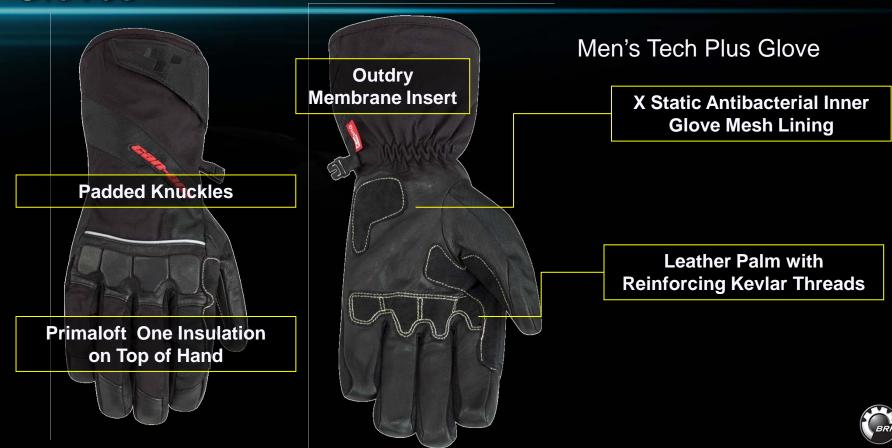

r Grips** 





# **Muscle Attitude Package**





#### **Seats and Backrests**



#### Mono Seat Cowl





# Front Spoiler







#### **Custom Accessories**



Stripe Decal Kit















FOX Factory Series 1.5 PODIUM® R Front Shocks







**FOX Factory Series** PODIUM® RC 2.0 Rear Shocks



#### Silencers



#### Akrapovic Straight Shot Silencer





# **Urban Package**





#### **Seats and Backrests**





## Wheels



Shamrock Wheels





# CREATE YOUR OWN LIFESTYLE



# 2015 Riding Gear







Blake Leather Jacket









Russel Mesh Jacket



Kate Mesh Jacket





Bruce Plus Jacket



## **Urban Authentic + Size Cut**



Nicky Plus Jacket

Nicky Plus Jacket



# **Contemporary Classics**



#### **District Helmet**





## Helmets



#### **Drifter Helmet**





#### Gloves