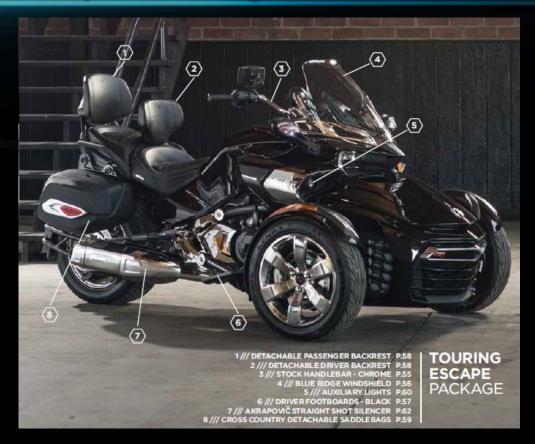

# **Touring Escape Package**

#### **Seats and Backrests**

#### Bars

#### Windshields

# **Driver and Passenger Footboards**

# **Bags and Storage**

#### Cross Country Detachable Saddle Bags