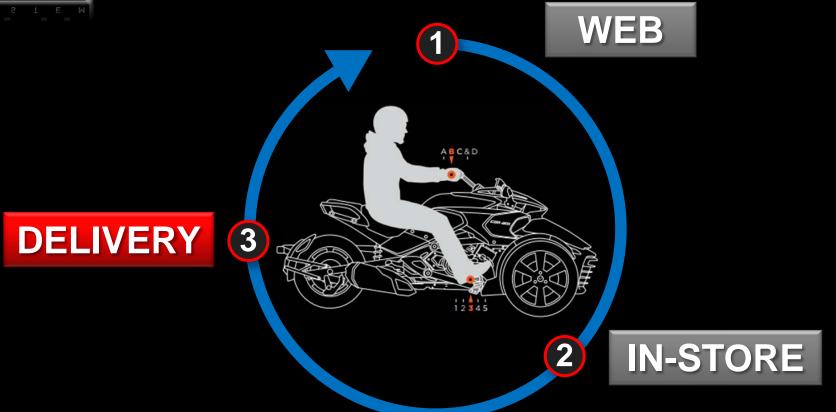

#### Configured as easy as "1-2-3"

#### Three Step Consumer Experience

#### 1. Web Experience

#### 2. In-Store experience

"Showroom fit kit" to help the salesmen performing a live fitting

- No tools required
- As easy as 1, 2, 3

UFIT ANIMATION

For Showroom demonstration only

#### F3 "Tailored" to the Rider at Delivery Will Enhance Consumer Satisfaction