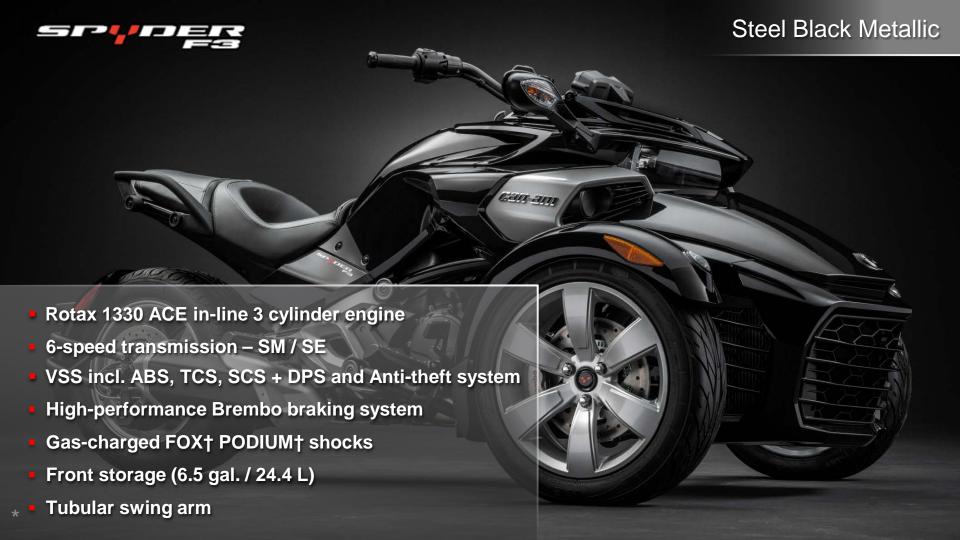

# Soul-stirring Exhilaration Without Compromising Engine Efficiency

0-60 mph (0-100km/h) in 4.8 seconds

- Rotax 1330 ACE high torque engine response in every gear
- Shorter final drive ratio for quicker response\*
- Signature exhaust note
- Up to 252 miles (406 km) on one gas tank
- Oil change intervals:9,300 miles / 15,000 km

#### New Stiffer Chassis Design

- 40% stiffer than existing models
- Tubular swing arm for extra rigidity and for unique styling
- 7.1 gallon (27 l) gas tank with easy, top-mounted fuel door access
- Easier access for maintenance