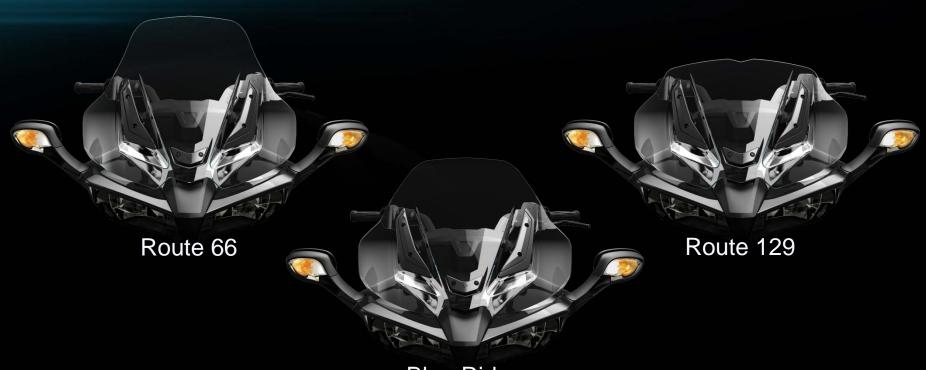

a truly customized riding experience







#### Three Step Consumer Experience







#### 2. In-Store experience

"Showroom fit kit" to help the salesmen performing a live fitting

- No tools required
- As easy as 1, 2, 3

UFIT ANIMATION

For Showroom demonstration only





#### Three Step Consumer Experience







#### F3 "Tailored" to the Rider at Delivery Will Enhance Consumer Satisfaction

# 6 minutes

to adjust the pegs

# 4 minutes

to change the handlebar

CODENT VIDEO



# PERSONALIZE YOUR RIDE











Cruise Control

Black suede seat with red stitching

#### Can-Am Red Solid Gloss





#### Style and Personalization Have Never Been Easier





# **Touring Escape Package**





#### **Seats and Backrests**



#### **Seats and Backrests**





#### Bars



#### Windshields





# **Driver and Passenger Footboards**





# **Bags and Storage**



#### Cross Country Detachable Saddle Bags





#### Wheels



#### FAT6 Chrome Wheels





#### Wheels



Chrome Rear Wheel





#### **Custom Accessories**













# **Navigation**



# GPS: Garmin zūmo 590LM and Mounting Kit





#### **Seats and Backrests**



#### Cannonball Seat





### **Heated Hand Grips**



**Heated Driver Grips** 





# **Muscle Attitude Package**





#### **Seats and Backrests**



#### Mono Seat Cowl





# Front Spoiler







#### **Custom Accessories**



Stripe Decal Kit















FOX Factory Series 1.5 PODIUM® R Front Shocks







**FOX Factory Series** PODIUM® RC 2.0 Rear Shocks



#### Silencers



#### Akrapovic Straight Shot Silencer





# **Urban Package**





###