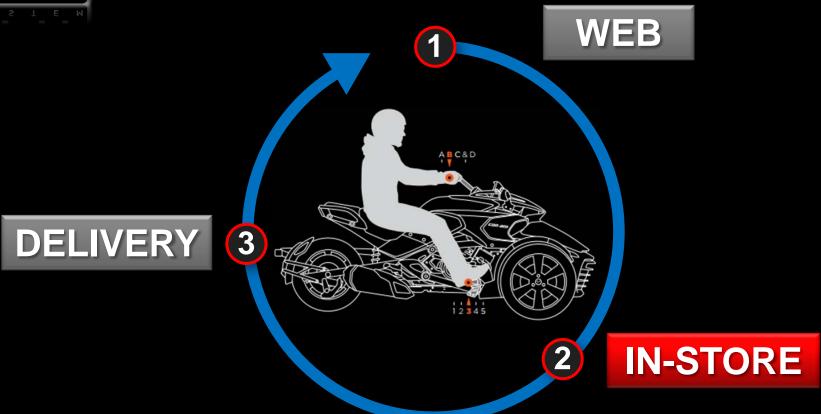

#### Configured as easy as "1-2-3"

#### Three Step Consumer Experience

#### 1. Web Experience

#### 2. In-Store experience

"Showroom fit kit" to help the salesmen performing a live fitting

- No tools required
- As easy as 1, 2, 3

UFIT ANIMATION

For Showroom demonstration only

#### F3 "Tailored" to the Rider at Delivery Will Enhance Consumer Satisfaction