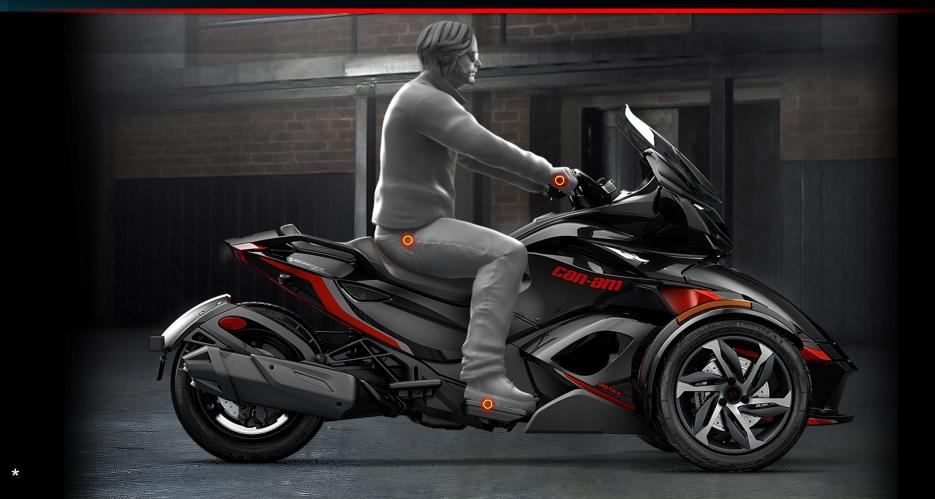

raffic and Live weather
- Curvy Roads routing

#### **Compatible with:**

- Garmin Tire pressure valve covers
- Garmin VIRB camera





#### Agenda

**1** MY15 SPECIAL SERIES

**2** MY15 LINEUP ENHANCEMENTS

3 NEW SPYDER F3: RIDING HAS EVOLVED!



#### Why is the Spyder F3 opportunity so important?





# Why some consumers are not considering the **Spyder today...** this will be addressed with the F3



One more reason to believe in a large untapped potential for a new Spyder...



#### Project strategy

#### BASED ON SPYDER CURRENT OFFERING

- 1 OPEN AIR ON ROAD EXPERIENCE
- STABILITY & PEACE OF MIND

#### INFUSED WITH NEW PRODUCT PILLARS

- CRUISING RIDING POSITION
- 4 ABILITY TO CUSTOMIZE
- 5 ATTITUDE & LIFESTYLE

# AUTHENTIC CRUSING RIDING POSITION



#### Spyder ST Seating Position



#### Spyder F3 Cruising Riding Position



# THRILLING RIDE EXPERIENCE



### Spyder F3 Offers a Stable and Comfortable Ride on the Highway and an Exhilarating Experience When Carving the Twisties!

- Forward position allows you to compensate lateral G-forces with your upper legs
- Lower center of gravity reduces the perception of roll
- Maximize confidence to fully leverage the vehicle riding dynamics





## New Vehicle Stability System Behavior Preserves Peace of Mind While Enhancing Vehicle Performance

#### Progressive VSS Behavior Reduces Intrusiveness

- While approaching the vehicle limit, the VSS begins to seamlessly apply front brake pressure
- Driver retains throttle control and maintains speed or acceleration in corner exits
- No perceivable torque dips
- Take high speed corn