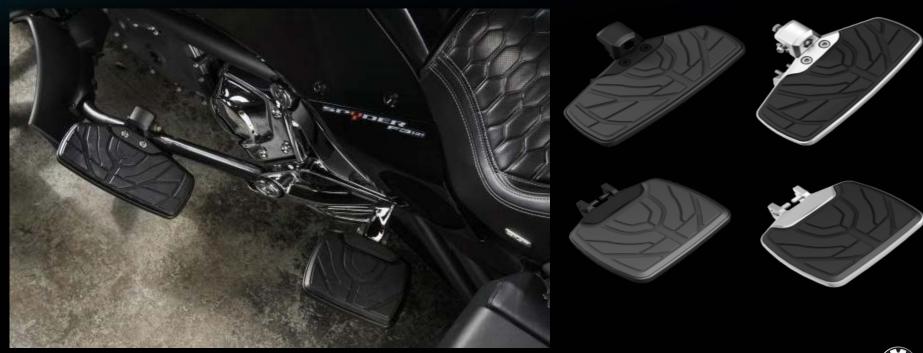

#### Three Step Consumer Experience







#### 2. In-Store experience

"Showroom fit kit" to help the salesmen performing a live fitting

- No tools required
- As easy as 1, 2, 3

UFIT ANIMATION

For Showroom demonstration only





#### Three Step Consumer Experience







#### F3 "Tailored" to the Rider at Delivery Will Enhance Consumer Satisfaction

# 6 minutes

to adjust the pegs

# 4 minutes

to change the handlebar

CODENT VIDEO



# PERSONALIZE YOUR RIDE











Cruise Control

Black suede seat with red stitching

#### Can-Am Red Solid Gloss





#### Style and Personalization Have Never Been Easier





# **Touring Escape Package**





#### **Seats and Backrests**



#### **Seats and Backrests**





#### Bars



#### Windshields





# **Driver and Passenger Footboards**





# **Bags and Storage**



#### Cross Country Detachable Saddle Bags





#### Wheels



#### FAT6 Chrome Wheels





#### Wheels



Chrome Rear Wheel





#### **Custom Accessories**













# **Navigation**



# GPS: Garmin zūmo 590LM and Mounting Kit





#### **Seats and Backrests**



#### Cannonball Seat





### **Heated Hand Grips**



**Heated Driver Grips** 





# **Muscle Attitude Package**





#### **Seats and Backrests**



#### Mono Seat Cowl





# Front Spoiler







#### **Custom Accessories**



Stripe Decal Kit















FOX Factory Series 1.5 PODIUM® R Front Shocks







**FOX Factory Series** PODIUM® RC 2.0 Rear Shocks



#### Silencers



#### Akrapovic Straight Shot Silencer





# **Urban Package**





#### **Seats and Backrests**





## Wheels