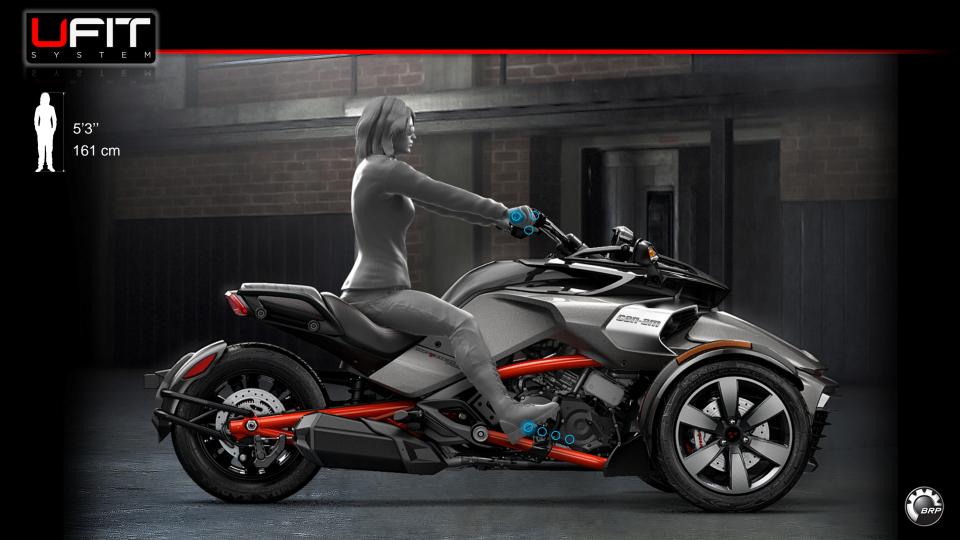

# CUSTOMIZE YOUR SEATING POSITION

**Custom fit for every rider** 

#### **Custom Riding Experience for Maximum Comfort**

- Position the pegs according to your height (5 positions)
- Choose the handlebar based on your preferred riding style (4 bar options incl. stock bar)

#### 1. Web Experience

The configurator will recommend a handlebar and peg positioning that best suits riders comfort

#### 1. Web Experience

Select the "custom" positions and move the sliders for a truly customized riding experience