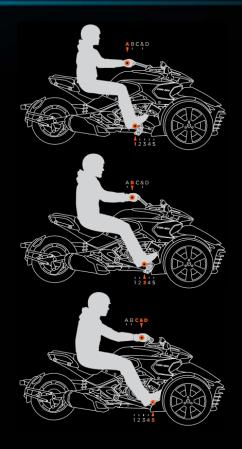

# CUSTOMIZE YOUR SEATING POSITION

**Custom fit for every rider** 

#### **Custom Riding Experience for Maximum Comfort**

- Position the pegs according to your height (5 positions)
- Choose the handlebar based on your preferred riding style (4 bar options incl. stock bar)