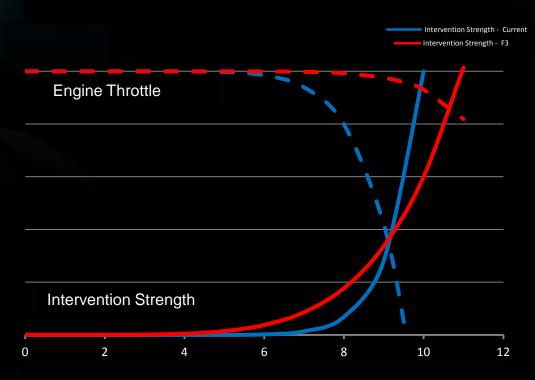

## New Vehicle Stability System Behavior Preserves Peace of Mind While Enhancing Vehicle Performance

#### Progressive VSS Behavior Reduces Intrusiveness

- While approaching the vehicle limit, the VSS begins to seamlessly apply front brake pressure
- Driver retains throttle control and maintains speed or acceleration in corner exits
- No perceivable torque dips
- Take high speed corners without perceivable VSS interventions