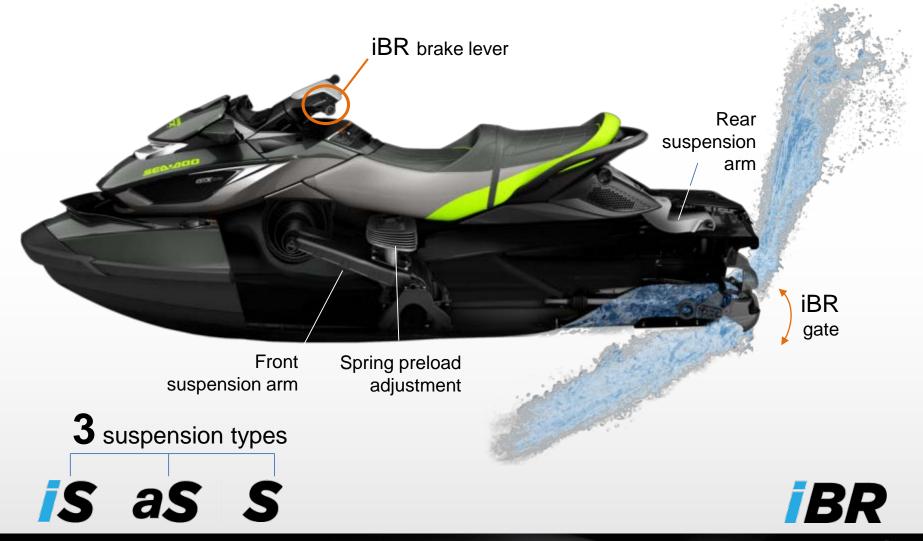

### Sea-Doo has the most advanced control systems on a watercraft

iBR

True innovation introduced in 2009

True brake, stops faster

Warns other riders with plume of water

Recognized by the USCG

Intuitive and easy to use single throttle

Standard in the powersport world

Host of activity specific riding modes

- Still the one and only PWC brake recognized by the USCG
- Faster stops, more control and improved safety on the water

- Most intuitive and advanced throttle control on a watercraft
- Several activity specific driving modes such as Touring, Sport, ECO and Ski modes