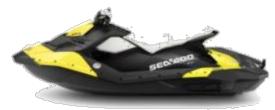

#### Sea-Doo MY15 line-up update

- New coloration on:
  - GTI Family
  - Limited models (GTX and GTI)
  - Performance models
- New RF D.E.S.S. key
  - Standard on all full sized models
  - Optional for the Sea-Doo Spark
- Flush kit standard on the Sea-Doo Spark
- New accessories for the Sea-Doo Spark
  - Tow Pro
  - VTS (Variable Trim System)
  - Additional six new graphic kits

#### **Models**

- 2 and 3up
- 60 and 90hp
- iBR
- 5 colors

#### **New Features**

Standard flush kit

#### **New PAC Options**

- Tow Pro for Spark 3up
- VTS (Variable Trim System) on iBR units
- RF D.E.S.S. key
- Additional six new Graphics Kits