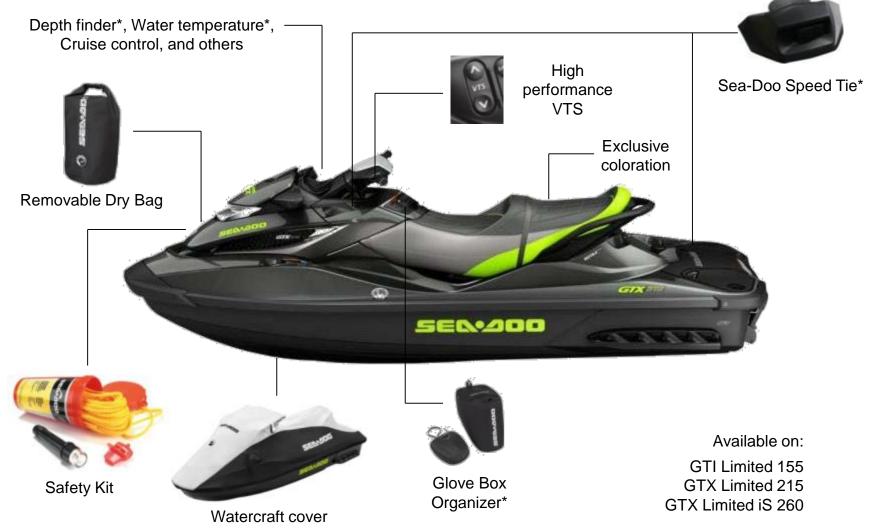

## The WAKE package is exclusive to Sea-Doo and includes all the essentials to do tow sports

The Limited package offers to customers items that they are dreaming to have

## The X package gives you all you need to have the best performance watercraft on the water