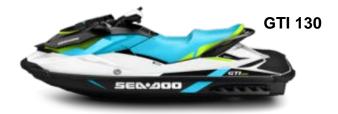

#### **Models**

- GTI
  - one-piece thermoformed vinyl, no stitching
- GTI 130
- GTI Limited 155

#### **New Features**

- New coloration for GTI 130 and GTI LTD 155
- RF D.E.S.S. key