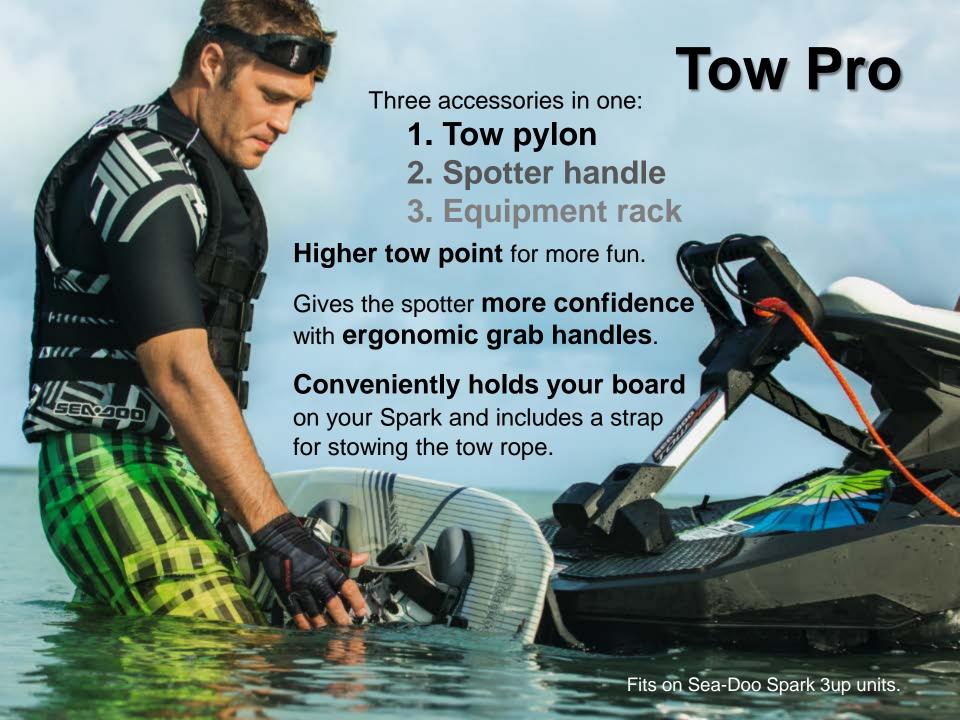

#### Sea-Doo MY15 line-up update

- New coloration on:
  - GTI Family
  - Limited models (GTX and GTI)
  - Performance models
- New RF D.E.S.S. key
  - Standard on all full sized models
  - Optional for the Sea-Doo Spark
- Flush kit standard on the Sea-Doo Spark
- New accessories for the Sea-Doo Spark
  - Tow Pro
  - VTS (Variable Trim System)
  - Additional six new graphic kits

#### **New PAC Options**

- Tow Pro for Spark 3up
- VTS (Variable Trim System) on iBR units
- RF D.E.S.S. key
- Additional six new Graphics Kits