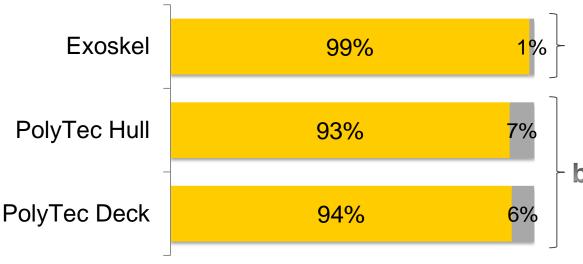

### Innovations like Exoskel and Polytec have been very well accepted by customers

#### **Product Feature Satisfaction**

Base: Spark Owners Survey (Wave 1-3 n= 325; US Market)

Almost all buyers are satisfied with the Exoskel design

More than 9 out of 10 buyers are satisfied with the Polytec material