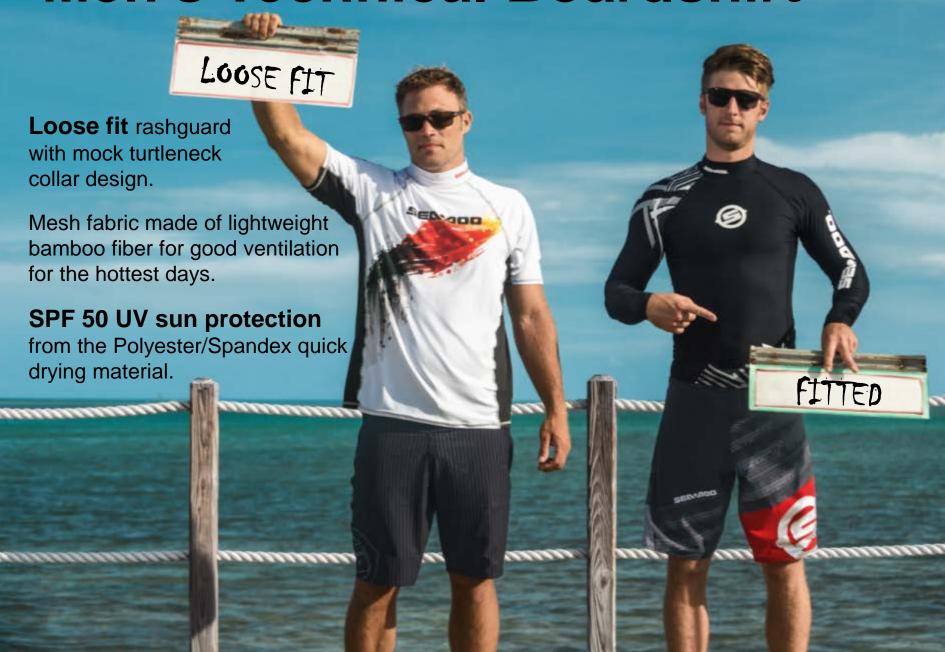

#### **New Freedom and Airflow PRDs**

New design including lumbar comfort zone inside the PFD and segmentations at front and back for better comfort and ease of movement.

Side panels in stretch lining fabric were added for improved comfort.

The Freedom PFD's flexible neoprene construction makes it ideal for both riding and doing tow sports.

#### <u>Airflow PFD</u>

New design and fitting – 3XL now offered for both men and ladies.

All the advantages of neoprene, plus the low water absorption and quick drying of nylon.

Added ventilation and 30% lighter than neoprene when wet.