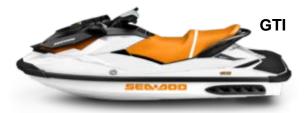

#### **Models**

- GTI
  - one-piece thermoformed vinyl, no stitching
- GTI 130
- GTI Limited 155

#### **New Features**

- New coloration for GTI 130 and GTI LTD 155
- RF D.E.S.S. key