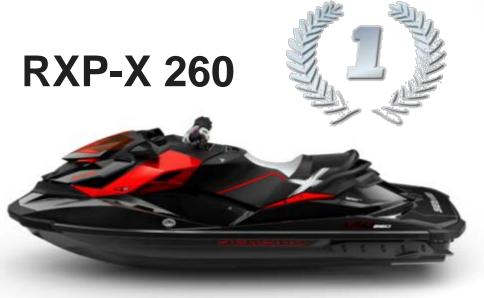

## The RXP-X changed the game proving that performance is more than raw power

- T<sup>3</sup> hull
- Ergolock system
- Angled footwells
- A.E.S. (Adjustable Ergonomic Steering)
- Adjustable sponsons
- Electronic VTS\*
- Trim tabs
- iBR

### The RXP-X 260 also has more awards and achievements than any other PWC in the industry

2012 PWC OF THE YEAR AWARD &
2014 PERFORMANCE SKI OF THE YEAR

**2011, 2012 & 2013 WORLD CHAMPIONSHIP** 

2012 & 2013 BEST WATERCRAFT OF THE YEAR

#### 2012 RED DOT DESIGN AWARD

2012 NMMA INNOVATION AWARD

#### The Sea-Doo RXP-X 260 is still the one to beat

Skyway Ski Show 2014: a panel of 6 judges compared the best model of each manufacturer in the performance segment and chose the Best In Class.

2014 Yamaha FZS SVHO