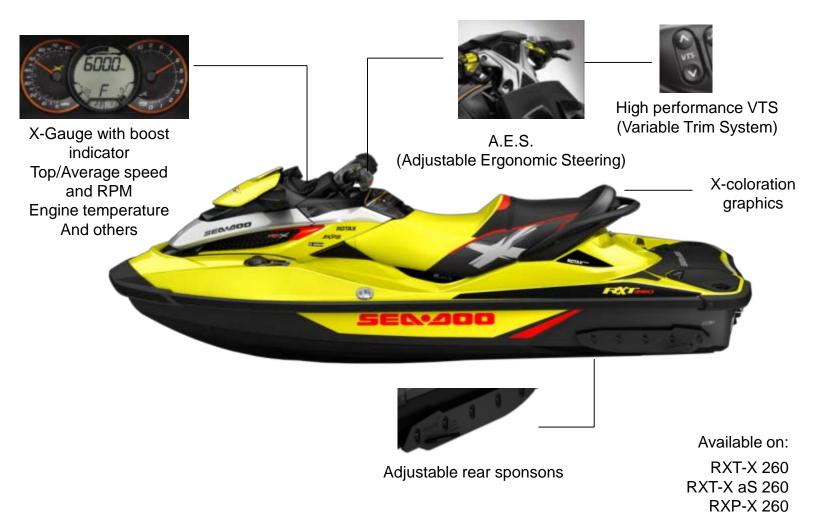

## The X package gives you all you need to have the best performance watercraft on the water

## The RXP-X changed the game proving that performance is more than raw power

- T<sup>3</sup> hull
- Ergolock system
- Angled footwells
- A.E.S. (Adjustable Ergonomic Steering)
- Adjustable sponsons
- Electronic VTS\*
- Trim tabs
- iBR