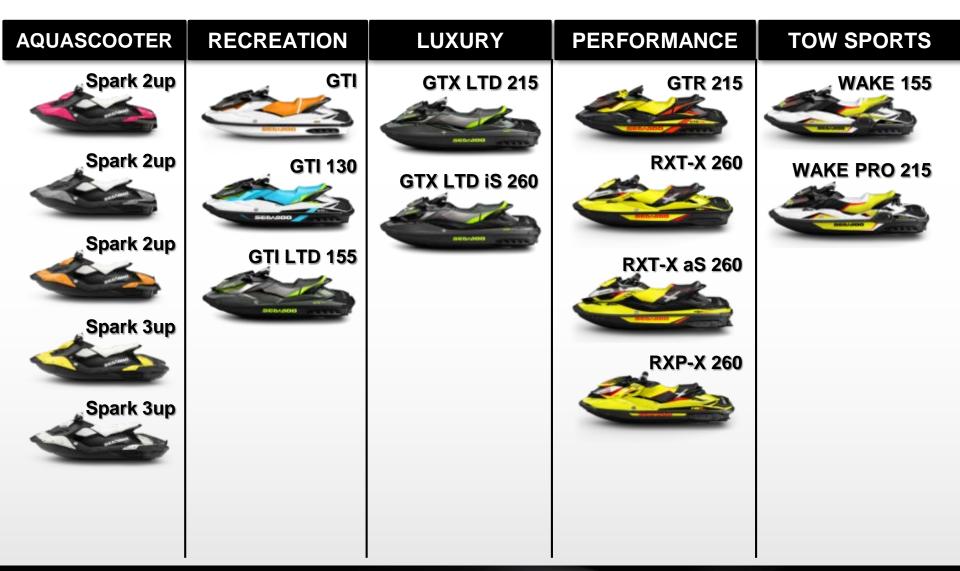

#### Sea-Doo MY15 line-up update

- New coloration on:
  - GTI Family
  - Limited models (GTX and GTI)
  - Performance models
- New RF D.E.S.S. key
  - Standard on all full sized models
  - Optional for the Sea-Doo Spark
- Flush kit standard on the Sea-Doo Spark
- New accessories for the Sea-Doo Spark
  - Tow Pro
  - VTS (Variable Trim System)
  - Additional six new graphic kits

## MY15 Sea-Doo line-up