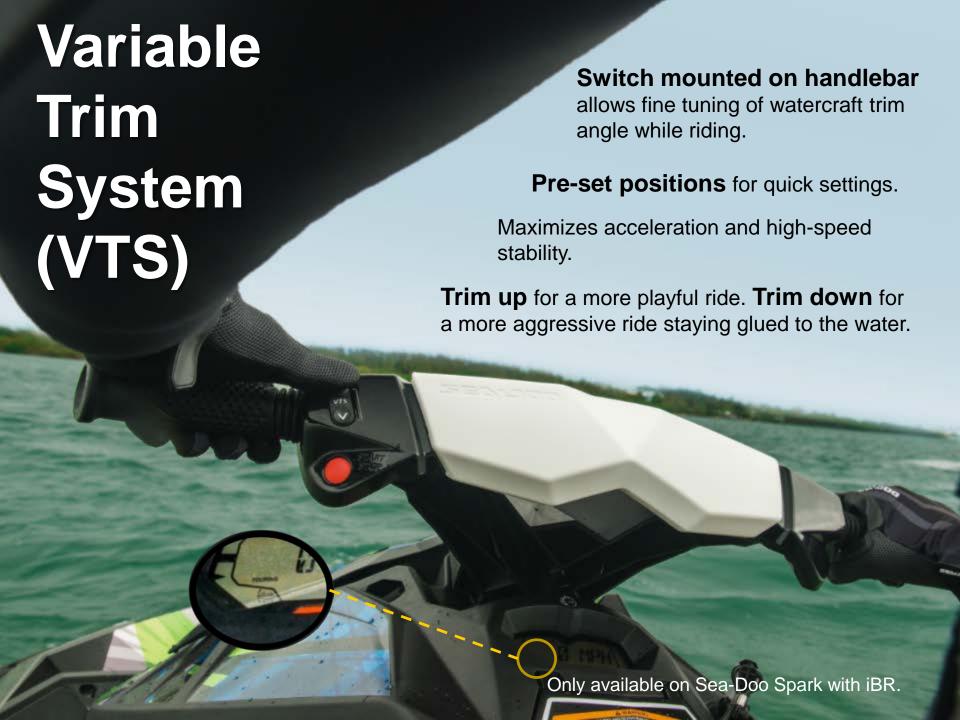

#### Sea-Doo MY15 line-up update

- New coloration on:
  - GTI Family
  - Limited models (GTX and GTI)
  - Performance models
- New RF D.E.S.S. key
  - Standard on all full sized models
  - Optional for the Sea-Doo Spark
- Flush kit standard on the Sea-Doo Spark
- New accessories for the Sea-Doo Spark
  - Tow Pro
  - VTS (Variable Trim System)
  - Additional six new graphic kits

#### **New PAC Options**

- Tow Pro for Spark 3up
- VTS (Variable Trim System) on iBR units
- RF D.E.S.S. key
- Additional six new Graphics Kits