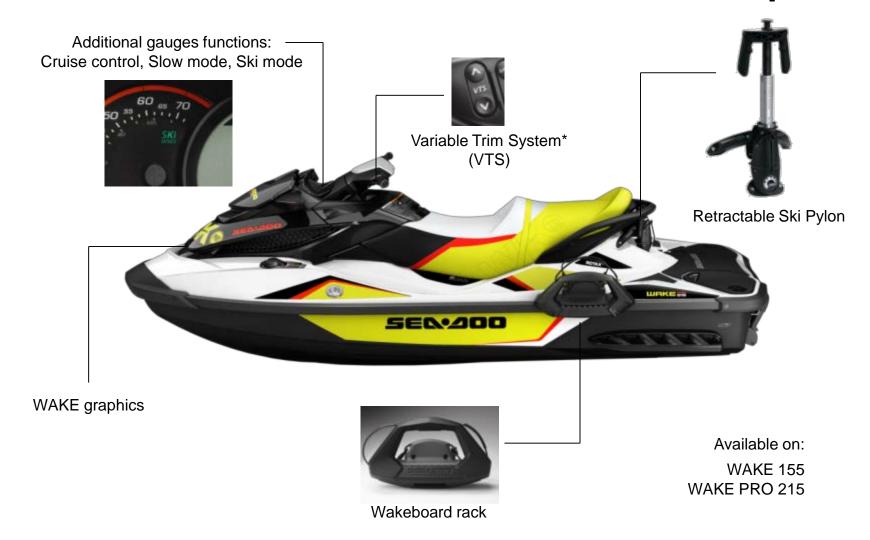

#### **Models**

- Wake 155
- Wake PRO 215

#### **New Features**

RF D.E.S.S. key